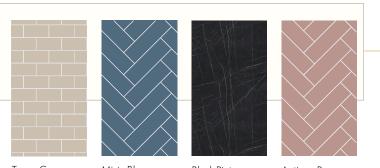

#### Feature wall decor choice

Decor Collection

Taupe Grey Tile Metro

Misty Blue Tile Herringbone

Black Pietra Linda Barker

Antique Rose Tile Herringbone

Alpine White

Pure colour choice